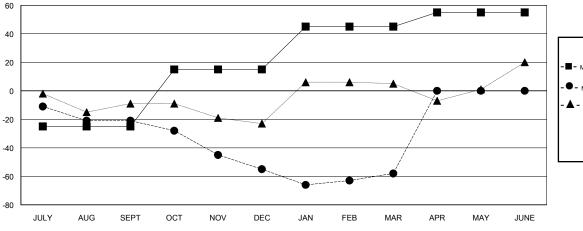

### GOALS AND ACTUAL MEMBERS CUMULATIVE

| -■- MEMBER GROWTH NET GOAL        |  |
|-----------------------------------|--|
| - ● - MEMBER GROWTH ACTUAL        |  |
| - ▲ - LAST YEAR MEMBERSHIP ACTUAL |  |
|                                   |  |
|                                   |  |
|                                   |  |